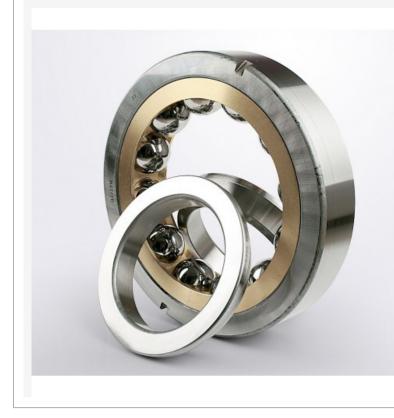

## Bearings Ball bearings Four point contact ball bearings QJ 234 N2MA / SKF

QJ 234 N2MA / SKF

6,683.14 ron Ex Tax: 5,616.09 ron • Model: QJ 234 N2MA • Dimensions: 170.00mm x 310.00mm x 52.00mm

## <u>SKF</u>

Four point contact ball bearing QJ 234 N2MA Brand:SKF Size: 170X310X52

| d (inner diam             | <b>eter)</b> 170 mm                                                   |
|---------------------------|-----------------------------------------------------------------------|
| D (outer diameter) 310 mm |                                                                       |
| B (width)                 | 52 mm                                                                 |
| PREFIX                    |                                                                       |
| Prefix/Suffix             | Description                                                           |
| MA                        | Machined brass cage, outer ring<br>centred                            |
| N2                        | Two locating slots (notches) in one outer ring side face, 180° apart. |
|                           |                                                                       |