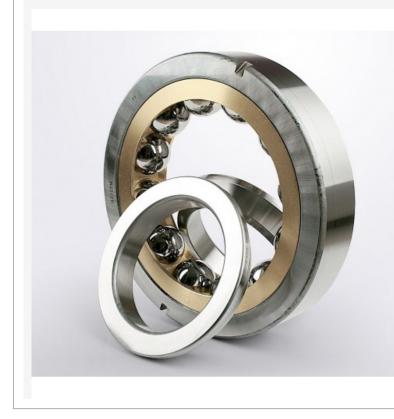

## Bearings Ball bearings Four point contact ball bearings QJ 220 N2MA / SKF

QJ 220 N2MA / SKF 2,690.47 ron Ex Tax: 2,260.90 ron • **Model:** QJ 220 N2MA

• Dimensions: 100.00mm x 180.00mm x 34.00mm

## <u>SKF</u>

Four point contact ball bearing QJ 220 N2MA Brand:SKF Size: 100X180X34

| d (inner diam             | <b>eter)</b> 100 mm                                                   |
|---------------------------|-----------------------------------------------------------------------|
| D (outer diameter) 180 mm |                                                                       |
| B (width)                 | 34 mm                                                                 |
| PREFIX                    |                                                                       |
| Prefix/Suffix             | Description                                                           |
| MA                        | Machined brass cage, outer ring<br>centred                            |
| N2                        | Two locating slots (notches) in one outer ring side face, 180° apart. |
|                           |                                                                       |