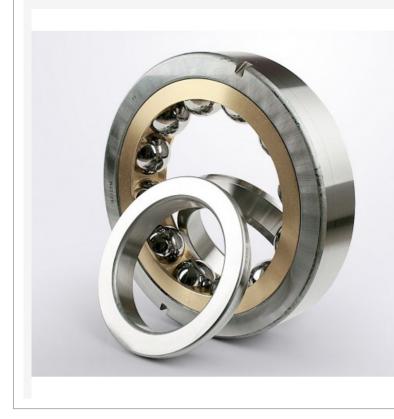

## Bearings Ball bearings Four point contact ball bearings QJ 217 N2MA / SKF

QJ 217 N2MA / SKF 1,644.65 ron Ex Tax: 1,382.06 ron • **Model:** QJ 217 N2MA

• Dimensions: 85.00mm x 150.00mm x 28.00mm

## <u>SKF</u>

Four point contact ball bearing **QJ 217 N2MA** Brand:**SKF** Size: **85X150X28** 

| d (inner diam             | <b>eter)</b> 85 mm                                                    |
|---------------------------|-----------------------------------------------------------------------|
| D (outer diameter) 150 mm |                                                                       |
| B (width)                 | 28 mm                                                                 |
| PREFIX                    |                                                                       |
| Prefix/Suffix             | Description                                                           |
| MA                        | Machined brass cage, outer ring<br>centred                            |
| N2                        | Two locating slots (notches) in one outer ring side face, 180° apart. |
|                           |                                                                       |