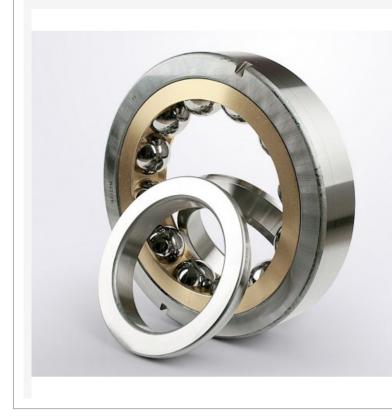

## Bearings Ball bearings Four point contact ball bearings QJ 328 N2MA / SKF

- QJ 328 N2MA / SKF 11,462.28 ron Ex Tax: 9,632.17 ron Model: QJ 328 N2MA Dimensions: 140.00mm x 300.00mm x 62.00mm

## <u>SKF</u>

Four point contact ball bearing QJ 328 N2MA Brand:SKF Size: 140X300X62

| d (inner diam             | <b>eter)</b> 140 mm                                                          |
|---------------------------|------------------------------------------------------------------------------|
| D (outer diameter) 300 mm |                                                                              |
| B (width)                 | 62 mm                                                                        |
| PREFIX                    |                                                                              |
| Prefix/Suffix             | Description                                                                  |
| MA                        | Machined brass cage, outer ring centred                                      |
| N2                        | Two locating slots (notches) in one outer ring side face, $180^\circ$ apart. |
|                           |                                                                              |