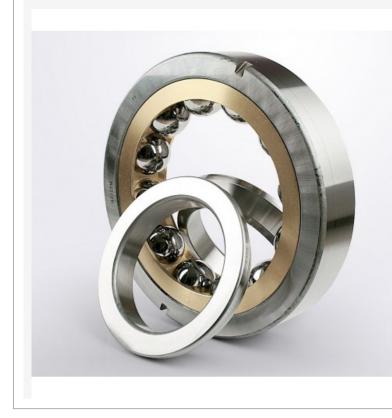

## Bearings Ball bearings Four point contact ball bearings QJ 330 N2MA / SKF

## <u>SKF</u>

Four point contact ball bearing QJ 330 N2MA Brand:SKF Size: 150X320X65

| d (inner diam             | <b>eter)</b> 150 mm                                                          |
|---------------------------|------------------------------------------------------------------------------|
| D (outer diameter) 320 mm |                                                                              |
| B (width)                 | 65 mm                                                                        |
| PREFIX                    |                                                                              |
| Prefix/Suffix             | Description                                                                  |
| MA                        | Machined brass cage, outer ring centred                                      |
| N2                        | Two locating slots (notches) in one outer ring side face, $180^\circ$ apart. |
|                           |                                                                              |