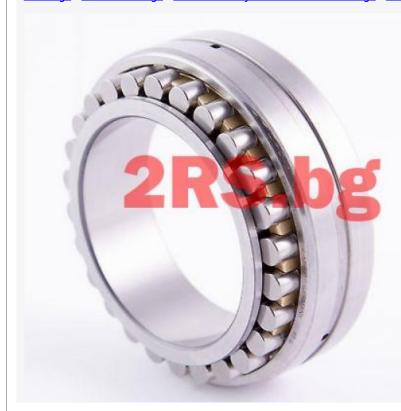

## Bearings Roller bearings Double row cylindrical-roller bearings NN 3015 KUPW33 / SKF

NN 3015 KUPW33 / SKF 1,763.18 ron

Ex Tax: 1,481.67 ron
• Model: NN 3015 KUPW33

• **Dimensions:** 75.00mm x 115.00mm x 30.00mm

## <u>SKF</u>

Double row cylindrical-roller bearing **NN 3015 KUPW33** Brand:**SKF** Size: **75X115X30** 

d (inner diameter) 75 mm D (outer diameter) 115 mm B (width) 30 mm

PREFIX

Prefix/Suffix Description

Lubrication groove and holes in the W33

outer ring

Dimensional accuracy approximately to ISO tolerance class 4 and running accuracy better than to ISO tolerance class 4 for thrust UP

bearings.

Κ Tapered bore, taper 1:12