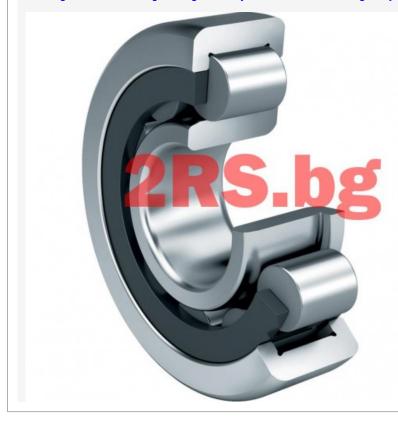

Bearings Roller bearings Single row cylindrical-roller bearings NJ 309 EM / NIS

## NJ 309 EM / NIS 40.81 ron Ex Tax: 34.29 ron • **Model:** NJ 309 EM • **Dimensions:** 45.00mm x 100.00mm x 25.00mm

## <u>NIS</u>

Single row cylindrical-roller bearing NJ 309 EM Brand:NIS Size: 45X100X25

| d (inner diam             | <b>eter)</b> 45 mm                                             |
|---------------------------|----------------------------------------------------------------|
| D (outer diameter) 100 mm |                                                                |
| B (width)                 | 25 mm                                                          |
| PREFIX                    |                                                                |
| Prefix/Suffix             | Description                                                    |
| м                         | Machined brass cage, rolling<br>element centred                |
| E                         | Optimized internal design for increased load carrying capacity |
|                           |                                                                |