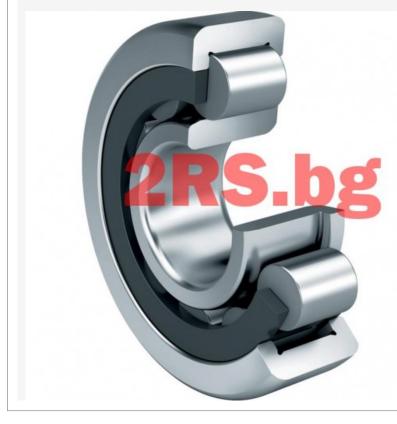

Bearings Roller bearings Single row cylindrical-roller bearings NJ 308 ETNG / DKF

## NJ 308 ETNG / DKF 65.14 ron Ex Tax: 54.74 ron • **Model:** NJ 308 ETNG

- Dimensions: 40.00mm x 90.00mm x 23.00mm

DKF

## <u>DKF</u>

Single row cylindrical-roller bearing NJ 308 ETNG Brand:DKF Size: 40X90X23

| d (inner diameter) 40 mm |                                                                |
|--------------------------|----------------------------------------------------------------|
| D (outer diameter) 90 mm |                                                                |
| B (width)                | 23 mm                                                          |
| PREFIX                   |                                                                |
| Prefix/Suffix            | Description                                                    |
| TNG                      | Glass fibre reinforced PA66 cage, rolling element centred      |
| E                        | Optimized internal design for increased load carrying capacity |
|                          |                                                                |