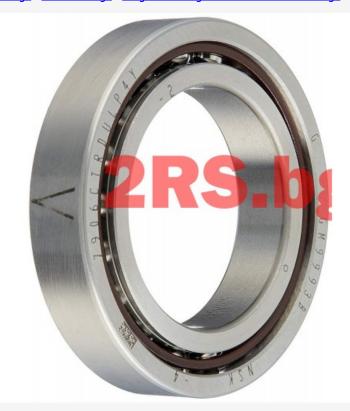

Bearings Ball bearings Single row angular contact ball bearings XCS71909 -E-T-P4S-UL / FAG

XCS71909 -E-T-P4S-UL / FAG 4,446.32 ron

Ex Tax: 3,736.40 ron

- **Model:** XCS71909 -E-T-P4S-UL
- **Dimensions:** 45.00mm x 68.00mm x 12.00mm

<u>FAG</u>

Single row angular contact ball bearing XCS71909 -E-T-P4S-UL Brand:FAG Size: 45X68X12

d (inner diameter) 45 mm D (outer diameter) 68 mm B (width) 12 mm

PREFIX

| Prefix/Suffix | Description |
|---------------|-------------|
|---------------|-------------|