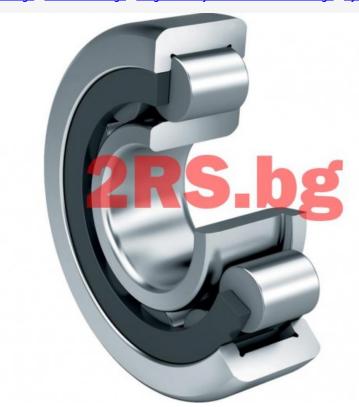

## Bearings Roller bearings Single row cylindrical-roller bearings NJ2328 ECML/C3 / SKF

NJ2328 ECML/C3 / SKF 11,765.77 ron Ex Tax: 9,887.20 ron

• Model: NJ2328 ECML/C3

• **Dimensions:** 140.00mm x 300.00mm x 102.00mm

## <u>SKF</u>

Single row cylindrical-roller bearing NJ2328 ECML/C3 Brand: SKF Size: 140X300X102

d (inner diameter) 140 mm D (outer diameter) 300 mm B (width) 102 mm

PREFIX

Prefix/Suffix Description

Machined brass cage, window-type, inner or outer ring centred (depending on bearing design)  $\mathsf{ML}$ 