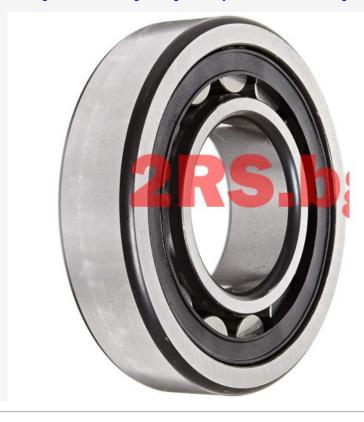

## Bearings Roller bearings Single row cylindrical-roller bearings NU2205EM C3 / FBJ

NU2205EM C3 / FBJ 100.73 ron Ex Tax: 84.65 ron • Model: NU2205EM C3 • Dimensions: 25.00mm x 52.00mm x 18.00mm

## FBJ

Single row cylindrical-roller bearing NU2205EM C3 Brand:FBJ Size: 25X52X18

| d (inner diameter) 25 mm |                                                                   |
|--------------------------|-------------------------------------------------------------------|
| D (outer diameter) 52 mm |                                                                   |
| B (width)                | 18 mm                                                             |
| PREFIX                   |                                                                   |
| Prefix/Suffix            | Description                                                       |
| С3                       | Radial internal clearance greater than normal                     |
| м                        | Machined brass cage, rolling<br>element centred                   |
| E                        | Optimized internal design for<br>increased load carrying capacity |
|                          |                                                                   |
|                          |                                                                   |
|                          |                                                                   |
|                          |                                                                   |