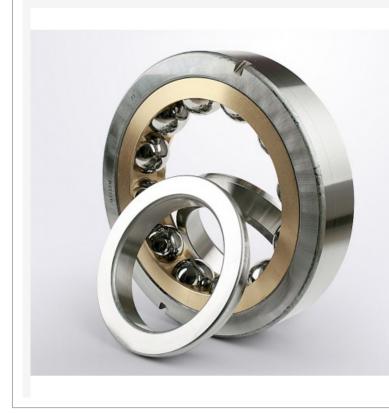

## Bearings Ball bearings Four point contact ball bearings QJ 215 N2MA / SKF

- QJ 215 N2MA / SKF 0.00 ron Ex Tax: 0.00 ron **Model:** QJ 215 N2MA **Dimensions:** 75.00mm x 130.00mm x 25.00mm

## <u>SKF</u>

Four point contact ball bearing QJ 215 N2MA Brand:SKF Size: 75X130X25

| d (inner diam             | <b>eter)</b> 75 mm                                                           |
|---------------------------|------------------------------------------------------------------------------|
| D (outer diameter) 130 mm |                                                                              |
| B (width)                 | 25 mm                                                                        |
| PREFIX                    |                                                                              |
| Prefix/Suffix             | Description                                                                  |
| MA                        | Machined brass cage, outer ring<br>centred                                   |
| N2                        | Two locating slots (notches) in one outer ring side face, $180^\circ$ apart. |
|                           |                                                                              |