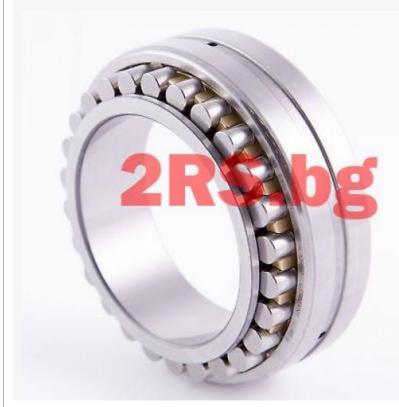

## Bearings Roller bearings Double row cylindrical-roller bearings NN3016 KTN/SPW33 / SKF

NN3016 KTN/SPW33 / SKF 2,442.21 ron

Ex Tax: 2,052.28 ron

• Model: NN3016 KTN/SPW33 • **Dimensions:** 80.00mm x 125.00mm x 34.00mm

## <u>SKF</u>

Double row cylindrical-roller bearing NN3016 KTN/SPW33 Brand:SKF Size: 80X125X34

d (inner diameter) 80 mm D (outer diameter) 125 mm B (width) 34 mm

PREFIX

Prefix/Suffix Description

Lubrication groove and holes in the W33

outer ring

Dimensional accuracy to ISO tolerance class 5 and running SP accuracy better than ISO tolerance

class 4.

Κ Tapered bore, taper 1:12

ΤN Polyamide cage