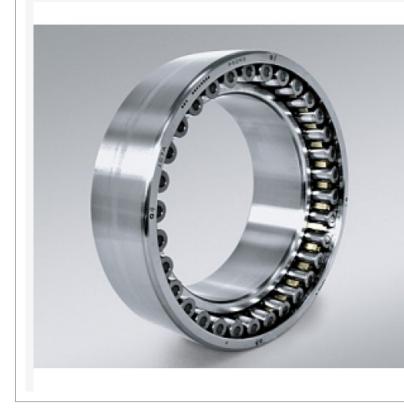

## Bearings Roller bearings Double row cylindrical-roller bearings NNU 4930 BK/SPW33 / SKF

- NNU 4930 BK/SPW33 / SKF 7,632.29 ron Ex Tax: 6,413.69 ron **Model:** NNU 4930 BK/SPW33 **Dimensions:** 150.00mm x 210.00mm x 60.00mm

## <u>SKF</u>

Double row cylindrical-roller bearing NNU 4930 BK/SPW33 Brand:SKF Size: 150X210X60

| d (inner diameter) 150 mm |                                                                                                                |
|---------------------------|----------------------------------------------------------------------------------------------------------------|
| D (outer diameter) 210 mm |                                                                                                                |
| B (width)                 | 60 mm                                                                                                          |
| PREFIX                    |                                                                                                                |
| Prefix/Suffix             | Description                                                                                                    |
| W33                       | Lubrication groove and holes in the outer ring                                                                 |
| SP                        | Dimensional accuracy to ISO<br>tolerance class 5 and running<br>accuracy better than ISO tolerance<br>class 4. |
| В                         | Modified internal design.                                                                                      |
| К                         | Tapered bore, taper 1:12                                                                                       |
|                           |                                                                                                                |