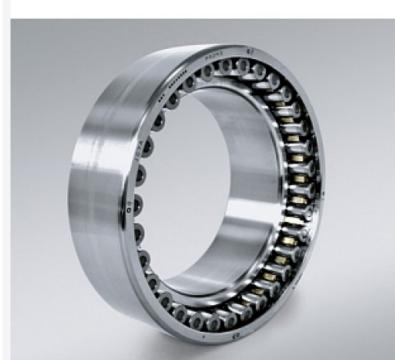

Bearings Roller bearings Double row cylindrical-roller bearings NNU4930 B/SPC3W33 / SKF

NNU4930 B/SPC3W33 / SKF 7,632.29 ron

Ex Tax: 6,413.69 ron

• Model: NNU4930 B/SPC3W33

• **Dimensions:** 150.00mm x 210.00mm x 60.00mm

<u>SKF</u>

Double row cylindrical-roller bearing NNU4930 B/SPC3W33 Brand:SKF Size: 150X210X60

d (inner diameter) 150 mm D (outer diameter) 210 mm B (width) 60 mm

PREFIX

Prefix/Suffix Description

Lubrication groove and holes in the W33