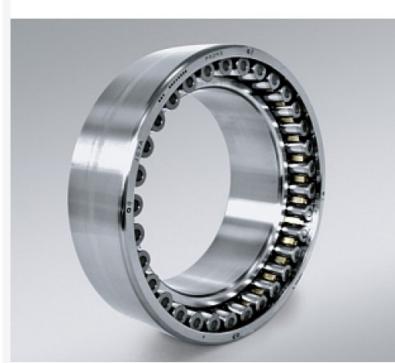

Bearings Roller bearings Double row cylindrical-roller bearings NNU4924 B/SPC3W33 / SKF

NNU4924 B/SPC3W33 / SKF 5,375.34 ron

Ex Tax: 4,517.09 ron • Model: NNU4924 B/SPC3W33

• **Dimensions:** 120.00mm x 165.00mm x 45.00mm

<u>SKF</u>

Double row cylindrical-roller bearing NNU4924 B/SPC3W33 Brand:SKF Size: 120X165X45

d (inner diameter) 120 mm D (outer diameter) 165 mm B (width) 45 mm

PREFIX

Prefix/Suffix Description

Lubrication groove and holes in the W33

outer ring

Radial internal clearance greater C3

than normal

Dimensional accuracy to ISO SP

tolerance class 5 and running accuracy better than ISO tolerance

class 4.

Modified internal design.