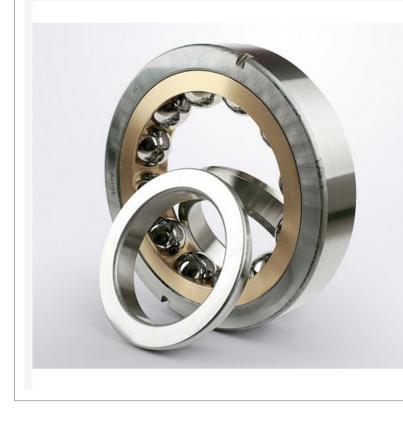

## Bearings Ball bearings Four point contact ball bearings QJ238-N2-MPA / FAG

QJ238-N2-MPA / FAG 14,225.44 ron Ex Tax: 11,954.15 ron • **Model:** QJ238-N2-MPA

• Dimensions: 190.00mm x 340.00mm x 55.00mm

## <u>FAG</u>

Four point contact ball bearing QJ238-N2-MPA Brand:FAG Size: 190X340X55

| d (inner diameter) 190 mm |                                                                       |
|---------------------------|-----------------------------------------------------------------------|
| D (outer diameter) 340 mm |                                                                       |
| B (width)                 | 55 mm                                                                 |
| PREFIX                    |                                                                       |
| Prefix/Suffix             | Description                                                           |
| MPA                       | Solid brass cage, guided on outer ring                                |
| N2                        | Two locating slots (notches) in one outer ring side face, 180° apart. |