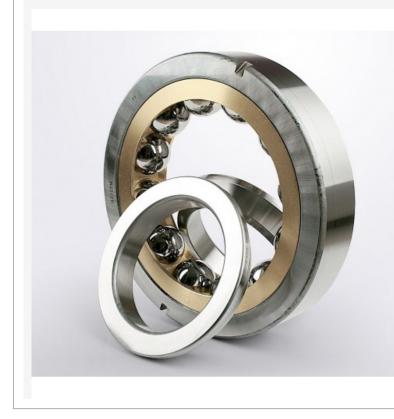

## Bearings Ball bearings Four point contact ball bearings QJ 226 N2MA / SKF

QJ 226 N2MA / SKF 4,689.36 ron Ex Tax: 3,940.64 ron • **Model:** QJ 226 N2MA • **Dimensions:** 130.00mm x 230.00mm x 40.00mm

## <u>SKF</u>

Four point contact ball bearing QJ 226 N2MA Brand:SKF Size: 130X230X40

| d (inner diameter) 130 mm |                                                                       |
|---------------------------|-----------------------------------------------------------------------|
| D (outer diameter) 230 mm |                                                                       |
| B (width)                 | 40 mm                                                                 |
| PREFIX                    |                                                                       |
| Prefix/Suffix             | Description                                                           |
| MA                        | Machined brass cage, outer ring<br>centred                            |
| N2                        | Two locating slots (notches) in one outer ring side face, 180° apart. |
|                           |                                                                       |