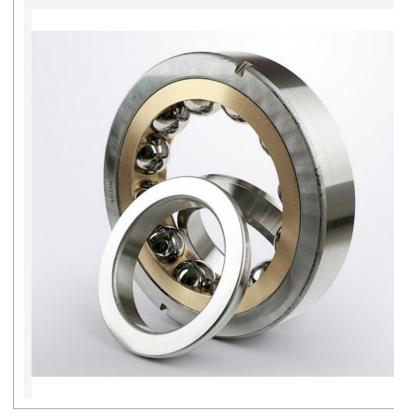

## Bearings Ball bearings Four point contact ball bearings QJ 232 N2MA / SKF

QJ 232 N2MA / SKF 7,451.87 ron Ex Tax: 6,262.07 ron • **Model:** QJ 232 N2MA

• Dimensions: 160.00mm x 290.00mm x 48.00mm

## <u>SKF</u>

Four point contact ball bearing QJ 232 N2MA Brand:SKF Size: 160X290X48

| d (inner diam             | <b>eter)</b> 160 mm                                                          |
|---------------------------|------------------------------------------------------------------------------|
| D (outer diameter) 290 mm |                                                                              |
| B (width)                 | 48 mm                                                                        |
| PREFIX                    |                                                                              |
| Prefix/Suffix             | Description                                                                  |
| MA                        | Machined brass cage, outer ring<br>centred                                   |
| N2                        | Two locating slots (notches) in one outer ring side face, $180^\circ$ apart. |
|                           |                                                                              |