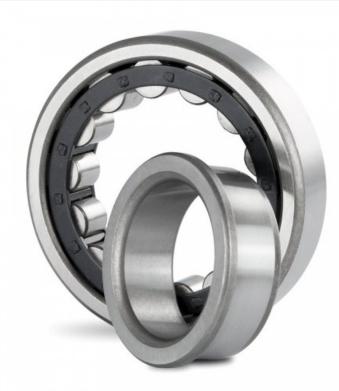

Bearings Roller bearings Single row cylindrical-roller bearings NJ219-E-XL-M1-C3 / FAG

NJ219-E-XL-M1-C3 / FAG 1,147.33 ron Ex Tax: 964.14 ron

• Model: NJ219-E-XL-M1-C3

• **Dimensions:** 95.00mm x 170.00mm x 32.00mm

<u>FAG</u>

Single row cylindrical-roller bearing NJ219-E-XL-M1-C3 Brand:FAG Pa3Mep: 95X170X32

d (inner diameter) 95 mm D (outer diameter) 170 mm B (width) 32 mm

PREFIX

Prefix/Suffix Description

XL X-Life

Radial internal clearance greater C3

than normal

Solid brass cage, two-piece, roller-М1

guided

Optimized internal design for Е

increased load carrying capacity