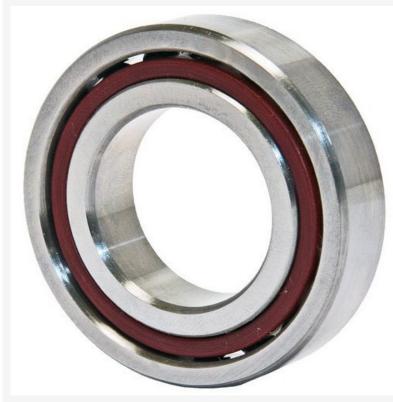

Bearings Ball bearings Single row angular contact ball bearings HCB7005-E-2RSD-T-P4S-K5-UL / FAG

HCB7005-E-2RSD-T-P4S-K5-UL / FAG 1,339.34 ron

Ex Tax: 1,125.50 ron

• Model: HCB7005-E-2RSD-T-P4S-K5-UL

• **Dimensions:** 25.00mm x 47.00mm x 12.00mm

## FAG

<u>FAG</u>

Single row angular contact ball bearing **HCB7005-E-2RSD-T-P4S-K5-UL** Brand:**FAG** Размер: **25X47X12** 

d (inner diameter) 25 mm D (outer diameter) 47 mm B (width) 12 mm

PREFIX

U

Prefix/Suffix Description