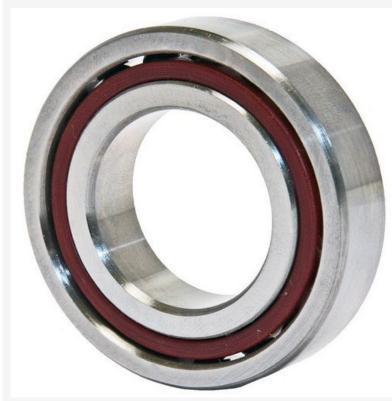

Bearings Ball bearings Single row angular contact ball bearings B7020-EDLR-T-P4S-UL / FAG

B7020-EDLR-T-P4S-UL / FAG 2,226.14 ron

Ex Tax: 1,870.71 ron
• Model: B7020-EDLR-T-P4S-UL

• **Dimensions:** 100.00mm x 150.00mm x 24.00mm

## FAG

<u>FAG</u>

Single row angular contact ball bearing **B7020-EDLR-T-P4S-UL** Brand:**FAG** Размер: **100X150X24** 

d (inner diameter) 100 mm D (outer diameter) 150 mm B (width) 24 mm

PREFIX

| Prefix/Suffix | Description                                                                                                                                      |
|---------------|--------------------------------------------------------------------------------------------------------------------------------------------------|
| DLR           | Annular groove with two lubrication holes on the non-thrust side of the outer ring and two annular grooves fitted with O-rings in the outer ring |
| В             | Spindle bearing                                                                                                                                  |
|               | Dimensional and form accuracies of                                                                                                               |