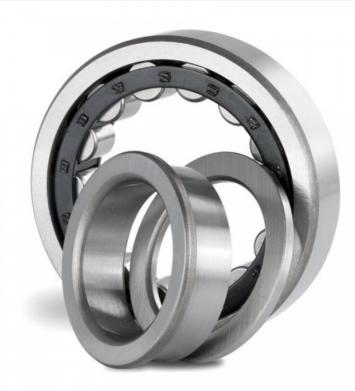

Bearings Roller bearings Single row cylindrical-roller bearings NUP 2305-E-X-M1 / FAG

NUP 2305-E-X-M1 / FAG 522.10 ron Ex Tax: 438.74 ron

• Model: NUP 2305-E-X-M1

• **Dimensions:** 25.00mm x 62.00mm x 24.00mm

<u>FAG</u>

Single row cylindrical-roller bearing **NUP 2305-E-X-M1** Brand:**FAG** Размер: **25X62X24** 

d (inner diameter) 25 mm D (outer diameter) 62 mm B (width) 24 mm

PREFIX

 $\mathsf{E}\mathsf{X}$ 

Prefix/Suffix Description