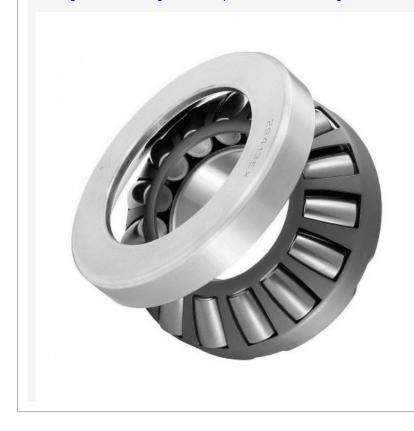

## Bearings Axial bearings Thrust spherical roller bearings 29417R FY / KOYO

29417R FY / KOYO 0.00 ron Ex Tax: 0.00 ron • Model: 29417R FY • Dimensions: 85.00mm x 180.00mm x 58.00mm

<u>коүо</u>

Thrust spherical roller bearing **29417R FY** Brand:**KOYO** Size: **85X180X58** 

| d (inner diameter) 85 mm  |                                                                                                                                                               |
|---------------------------|---------------------------------------------------------------------------------------------------------------------------------------------------------------|
| D (outer diameter) 180 mm |                                                                                                                                                               |
| B (width)<br>PREFIX       | 58 mm                                                                                                                                                         |
| Prefix/Suffix             | Description                                                                                                                                                   |
| FY                        | Machined brass cage, rolling<br>element centred                                                                                                               |
| R                         | Spherical roller bearing with convex<br>asymmetrical rollers, prong type<br>machined brass cage, guided on<br>center rib on inner ring, ribs on<br>inner ring |