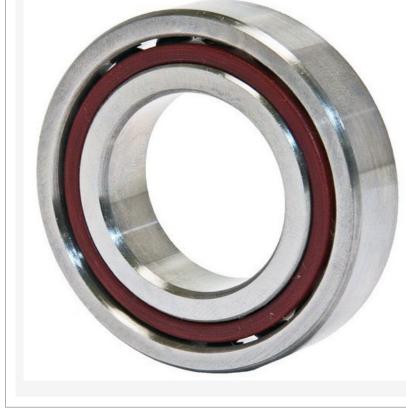

## Bearings Ball bearings Single row angular contact ball bearings 7014 CEGATNH/HCP4A / SKE

7014 CEGATNH/HCP4A / SKF 2,997.36 ron Ex Tax: 2,518.79 ron • **Model:** 7014 CEGATNH/HCP4A

• Dimensions: 70.00mm x 110.00mm x 20.00mm

## <u>SKF</u>

Single row angular contact ball bearing 7014 CEGATNH/HCP4A Brand:SKF Size: 70X110X20

| d (inner diameter) 70 mm  |               |                                                                                           |
|---------------------------|---------------|-------------------------------------------------------------------------------------------|
| D (outer diameter) 110 mm |               |                                                                                           |
|                           | B (width)     | 20 mm                                                                                     |
| PREFIX                    |               |                                                                                           |
|                           | Prefix/Suffix | Description                                                                               |
|                           | GA            | light preload in face to face or back to back arrangement                                 |
|                           | P4A           | Dimensional accuracy ISO P4,<br>running accuracy higher tolerance<br>class than P4        |
|                           | HC            | Ceramic balls                                                                             |
|                           | CE            | 15° contact angle, high-speed E design                                                    |
|                           | н             | Annular groove with two lubrication<br>holes on the non-thrust side of the<br>outer ring. |
|                           | TN            | Polyamide cage                                                                            |
|                           |               |                                                                                           |