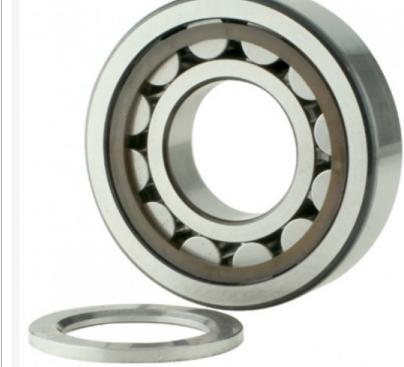

## Bearings Roller bearings Single row cylindrical-roller bearings NUP305 E M C3 / GBM

NUP305 E M C3 / GBM 72.37 ron Ex Tax: 60.81 ron • Model: NUP305 E M C3 • Dimensions: 25.00mm x 62.00mm x 17.00mm

<u>GBM</u>

Single row cylindrical-roller bearing **NUP305 E M C3** 

|     | Brand: GBM Size          | e: 25X62X17                                                       |
|-----|--------------------------|-------------------------------------------------------------------|
|     | d (inner diameter) 25 mm |                                                                   |
|     | D (outer diameter) 62 mm |                                                                   |
| PIP | B (width)<br>PREFIX      | 17 mm                                                             |
|     | Prefix/Suffix            | Description                                                       |
|     | С3                       | Radial internal clearance greater than normal                     |
|     | E                        | Optimized internal design for<br>increased load carrying capacity |
|     | М                        | Machined brass cage, rolling<br>element centred                   |
|     |                          |                                                                   |
|     |                          |                                                                   |