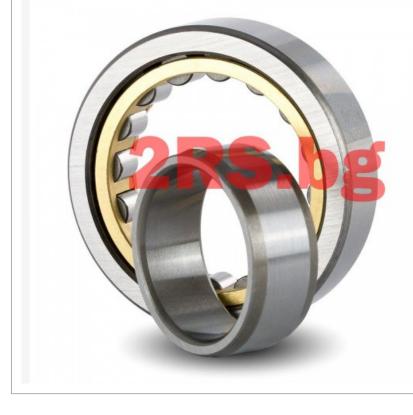

## Bearings Roller bearings Single row cylindrical-roller bearings NU2213-E-XL-M1-C3 / FAG

NU2213-E-XL-M1-C3 / FAG 798.57 ron Ex Tax: 671.07 ron • Model: NU2213-E-XL-M1-C3

• Dimensions: 65.00mm x 120.00mm x 31.00mm

## <u>FAG</u>

Single row cylindrical-roller bearing NU2213-E-XL-M1-C3 Brand:FAG Size: 65X120X31

| d (inner diam             | <b>eter)</b> 65 mm                                                |
|---------------------------|-------------------------------------------------------------------|
| D (outer diameter) 120 mm |                                                                   |
| B (width)                 | 31 mm                                                             |
| PREFIX                    |                                                                   |
| Prefix/Suffix             | Description                                                       |
| XL                        | X-Life                                                            |
| С3                        | Radial internal clearance greater than normal                     |
| M1                        | Solid brass cage, two-piece, roller-<br>guided                    |
| E                         | Optimized internal design for<br>increased load carrying capacity |
|                           |                                                                   |