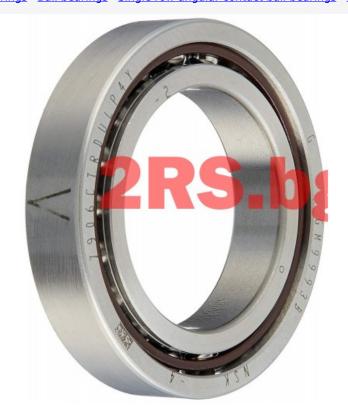

Bearings Ball bearings Single row angular contact ball bearings HC71915 -E-T-P4S-UL / FAG

HC71915 -E-T-P4S-UL / FAG 3,517.70 ron

Ex Tax: 2,956.05 ron

• Model: HC71915 -E-T-P4S-UL • Dimensions: 75.00mm x 105.00mm x 16.00mm

## FAG

<u>FAG</u>

Single row angular contact ball bearing **HC71915 -E-T-P4S-UL** Brand:**FAG** Size: **75X105X16** 

d (inner diameter) 75 mm
D (outer diameter) 105 mm
B (width) 16 mm

PREFIX

Prefix/Suffix Description