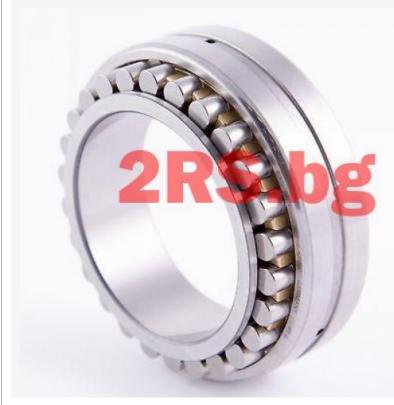

Bearings Roller bearings Double row cylindrical-roller bearings NN3024 KTN9/SPW33 / SKF

NN3024 KTN9/SPW33 / SKF 4,641.23 ron

Ex Tax: 3,900.19 ron

• Model: NN3024 KTN9/SPW33 • **Dimensions:** 120.00mm x 180.00mm x 46.00mm

## <u>SKF</u>

Double row cylindrical-roller bearing NN3024 KTN9/SPW33 Brand:SKF Size: 120X180X46

d (inner diameter) 120 mm D (outer diameter) 180 mm B (width) 46 mm

PREFIX

Prefix/Suffix Description

Glass fibre reinforced PA66 cage, TN9